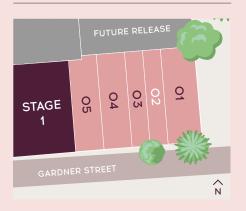

## **Release 1A allotments**

Ground Floor

First Floor

Bed 1 3.8 x 3.5

Bed 2 3.2 x 2.

Floorplans shown are subject to availability. This home is a Torrens titled property. This is a preliminary drawing for general information only. No guarantee is given or implied as to the information shown in this plan. All levels, location of service easements and any other information shown on this drawing is preliminary and is subject to change without notification. Images for illustration purposes only. All information current as at May 2025. Mooringe Mews Plympton RLA61792.