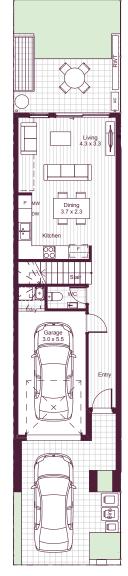

## Simca

| First Floor77.41m²Garage18.71m²  |  |
|----------------------------------|--|
| First Floor //.41m <sup>2</sup>  |  |
|                                  |  |
| Ground Floor 48.34m <sup>2</sup> |  |
|                                  |  |

## **Release 1A allotments**

Ground Floor

First Floor

Bed 1 3.8 x 3.5

Bed 2 3.2 x 2.

Floorplans shown are subject to availability. This home is a Torrens titled property. This is a preliminary drawing for general information only. No guarantee is given or implied as to the information shown in this plan. All levels, location of service easements and any other information shown on this drawing is preliminary and is subject to change without notification. Images for illustration purposes only. All information current as at May 2025. Mooringe Mews Plympton RLA61792.