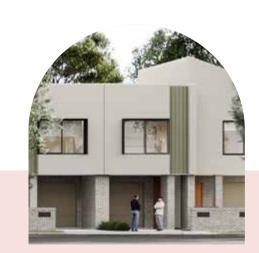

## Simca

| First Floor77.41m²Garage18.71m²  |  |
|----------------------------------|--|
| First Floor //.41m <sup>2</sup>  |  |
|                                  |  |
| Ground Floor 48.34m <sup>2</sup> |  |
|                                  |  |