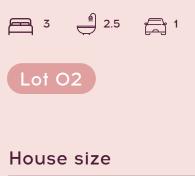

## Simca

| First Floor77.41m²Garage18.71m²  |  |
|----------------------------------|--|
| First Floor //.41m <sup>2</sup>  |  |
|                                  |  |
| Ground Floor 48.34m <sup>2</sup> |  |
|                                  |  |