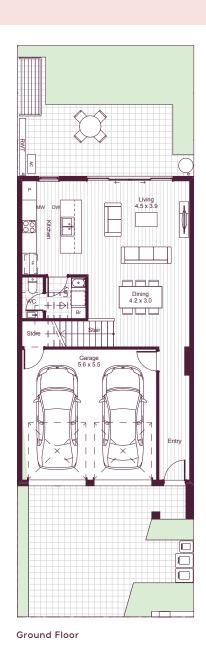

## House size

| Total        | 199.33m <sup>2</sup> |
|--------------|----------------------|
| Garage       | 33.58m <sup>2</sup>  |
| First Floor  | 102.74m <sup>2</sup> |
| Ground Floor | 63.01m <sup>2</sup>  |

## Release 1 allotments

First Floor

Floorplans shown are subject to availability. This home is a Torrens titled property. This is a preliminary drawing for general information only. No guarantee is given or implied as to the information shown in this plan. All levels, location of service easements and any other information shown on this drawing is preliminary and is subject to change without notification. Images for illustration purposes only. All information current as at April 2025. Mooringe Mews Plympton RLA61792.