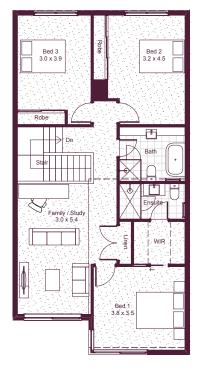

## House size

| Total        | 199.33m <sup>2</sup> |
|--------------|----------------------|
| Garage       | 33.58m <sup>2</sup>  |
| First Floor  | 102.74m <sup>2</sup> |
| Ground Floor | 63.01m <sup>2</sup>  |

## Release 1 allotments

First Floor

Floorplans shown are subject to availability. This home is a Torrens titled property. This is a preliminary drawing for general information only. No guarantee is given or implied as to the information shown in this plan. All levels, location of service easements and any other information shown on this drawing is preliminary and is subject to change without notification. Images for illustration purposes only. All information current as at April 2025. Mooringe Mews Plympton RLA61792.