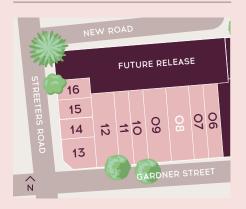

## Release 1 allotments

First Floor

Floorplans shown are subject to availability. This home is a Torrens titled property. This is a preliminary drawing for general information only. No guarantee is given or implied as to the information shown in this plan. All levels, location of service easements and any other information shown on this drawing is preliminary and is subject to change without notification. Images for illustration purposes only. All information current as at April 2025. Mooringe Mews Plympton RLA61792.